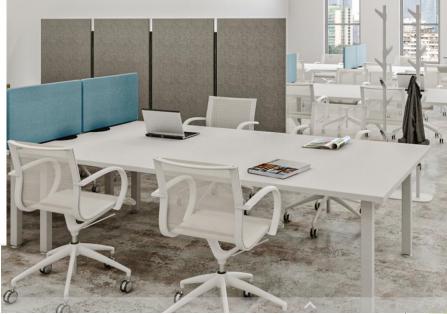

*Dividing space**



EGAN

V-series -Mobile

# iji psfurniture Pivot Screens



Elite model 7806 •Metal frame •Top panel clear acrylic •Bottom panel stained wood veneer Executive Model 7803 •Metal frame •Top panel clear acrylic •Bottom panel Laminate Essential Model 7800 •Metal frame •Top panel and bottom clear acrylic

### **Restaurants & Receptions**

### **Peace of Mind** without Feeling Confined



# iji psfurniture Pivot Screens







#### **Custom Applications**

**Options:** •All Acrylic Top Acrylic , Bottom laminate •Top Acrylic, Bottom wood •With casters •On glides

Athletic • Locker rooms **Country Club** • Locker rooms

## **Dividing Spaces**



Acoustic dividers - 180 degree pivot on the wing

WALS<sup>™</sup> and WALS-X<sup>™</sup>





#### Malva Screens



Kaskad Planters



#### Madison Screens



#### Parabon screens



### Space Dividers- Make a statement

#### **Madison Dividers**



Kaskad Planters





### Sensible Social Distancing Nova C Series





Green Furniture Concept



### Traffic Flow





- Three different solutions
- Four way attach and detach
- Four options for strap colors







### **Information Displays**

#### Communicate with style

- Freestanding units •
- Desk displays •





### **Transform Existing Areas**

### SANDLER



Brushed Aluminum Strap Strap can be easily attached and removed

### Velcro - STRAP

- Brushed Aluminum Panel
- Black Velcro strap 118" L

#### Perfect for:

- LOBBY AREAS
- WAITING AREAS
- CONFERENCE ROOM SEATING
- LOUNGE SEATING



Easy way to transition existing booth with new screens



Transform any booth t