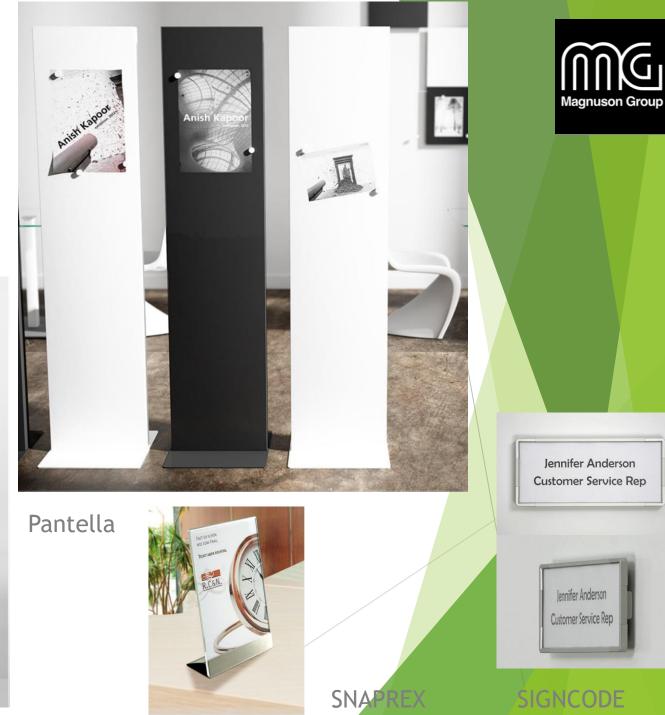

### **Information Displays**

#### Communicate with style

- Freestanding units •
- Desk displays •