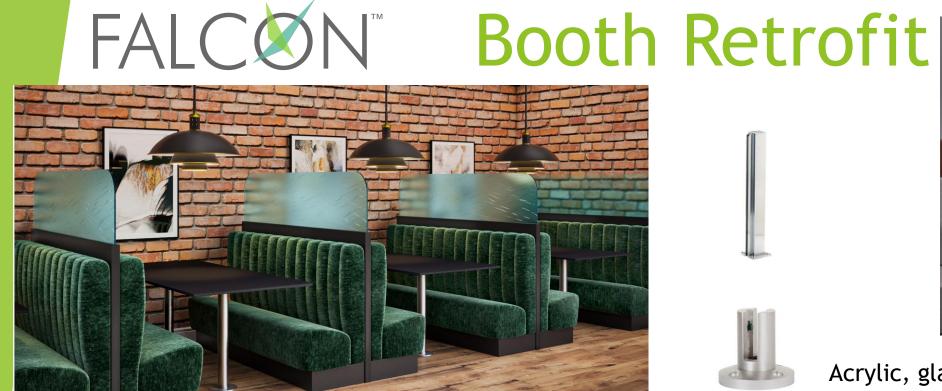

#### Perfect for:

- LOBBY AREAS
- WAITING AREAS
- CONFERENCE ROOM SEATING
- LOUNGE SEATING

Easy way to transition existing booth with new screens

Transform any booth to have dividing screens

Acrylic, glass, wood, metal, laminate