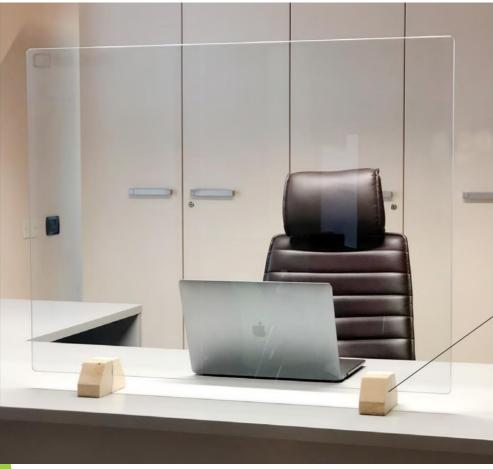

### Velcro - STRAP

- Brushed Aluminum Panel
- Black Velcro strap 118" L

#### Perfect for:

- LOBBY AREAS
- WAITING AREAS
- CONFERENCE ROOM SEATING
- LOUNGE SEATING

Easy way to transition existing booth with new screens

Transform any booth to have dividing screens

Acrylic, glass, wood, metal, laminate