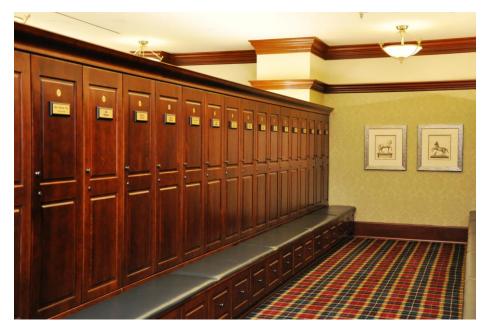

#### **Custom Applications**

**Options:** •All Acrylic Top Acrylic , Bottom laminate •Top Acrylic, Bottom wood •With casters •On glides

Athletic • Locker rooms **Country Club** • Locker rooms