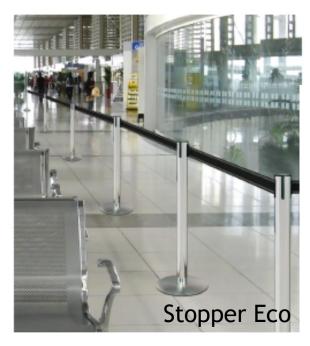

### Traffic Flow

- Three different solutions
- Four way attach and detach
- Four options for strap colors