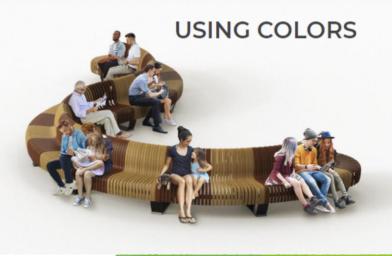

clear acrylic •Bottom panel Laminate Essential Model 7800 •Metal frame •Top panel and bottom clear acrylic

### **Restaurants & Receptions**

### **Peace of Mind** without Feeling Confined



# iji psfurniture Pivot Screens







#### **Custom Applications**

**Options:** •All Acrylic Top Acrylic , Bottom laminate •Top Acrylic, Bottom wood •With casters •On glides

Athletic • Locker rooms **Country Club** • Locker rooms

## **Dividing Spaces**



Acoustic dividers - 180 degree pivot on the wing

WALS<sup>™</sup> and WALS-X<sup>™</sup>





#### Malva Screens



Kaskad Planters



#### Madison Screens



#### Parabon screens



### Space Dividers- Make a statement

#### **Madison Dividers**



Kaskad Planters





### Sensible Social Distancing Nova C Series





Green Furniture Concept



### Traffic Flow





- Three different solutions
- Four way attach and detach
- Four options for strap colors







### **Information Displays**

#### Communicate with style

- Freestanding units •
- Desk displays •





### **Transform Existing Areas**

### SANDLER



Brushed Aluminum Strap Strap can be easily attached and removed

### Velcro - STRAP

- Brushed Aluminum Panel
- Black Velcro strap 118" L

#### Perfect for:

- LOBBY AREAS
- WAITING AREAS
- CONFERENCE ROOM SEATING
- LOUNGE SEATING



Easy way to transition existing booth with new screens



Transform any booth to have dividing screens





Acrylic, glass, wood, metal, laminate



# Thank you so much for listening

For more information please contact your sales Rep

Email: jessica@hampton-products.com

jonathan@hampton-pr