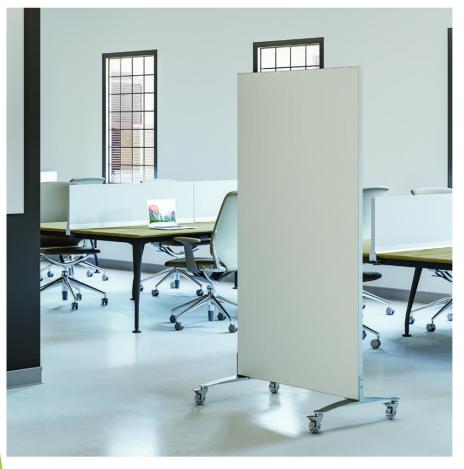

## New Port High Dividers

- Freestanding and table mount
- White frame
- Many sizes available

#### https://magnusongroup.com/videos/newport.html