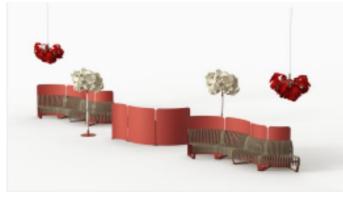

7803 •Metal frame •Top panel clear acrylic •Bottom panel Laminate Essential Model 7800 •Metal frame •Top panel and bottom clear acrylic

### **Restaurants & Receptions**

### **Peace of Mind** without Feeling Confined



# iji psfurniture Pivot Screens







#### **Custom Applications**

**Options:** •All Acrylic Top Acrylic , Bottom laminate •Top Acrylic, Bottom wood •With casters •On glides

Athletic • Locker rooms **Country Club** • Locker rooms

## **Dividing Spaces**



Acoustic dividers - 180 degree pivot on the wing

WALS<sup>™</sup> and WALS-X<sup>™</sup>





#### Malva Screens



Kaskad Planters



#### Madison Screens



#### Parabon screens



### Space Dividers- Make a statement

#### **Madison Dividers**



Kaskad Planters





### Sensible Social Distancing Nova C Series





Green Furniture Concept



### Traffic Flow





- Three different solutions
- Four way attach and detach
- Four options for strap colors







### **Information Displays**

#### Communicate with style

- Freestanding units •
- Desk displays •





### **Transform Existing Areas**

### SANDLER



Brushed Aluminum Strap Strap can be easily attached and removed

### Velcro - STRAP

- Brushed Aluminum Panel
- Black Velcro strap 118" L

#### Perfect for:

- LOBBY AREAS
- WAITING AREAS
- CONFERENCE ROOM SEATING
- LOUNGE SEATING



Easy way to transition existing booth with new screens



Transform any booth to have dividing screens





Acrylic, glass, wood, metal, laminate



# Thank you so much for listening

For more information please contact your sales Rep

Email: jessica@hampton-prod