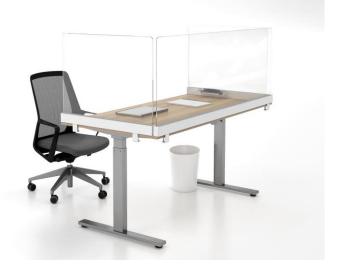

### Social Distancing Dividers

#### Trax Shield

- 19.7" or 29.5"High
- 23.6", 35.4", 47.2" Wide

3+3 Laminated Glass

Safety glass (EN-12600) No scattering of splinters in case of breakage.