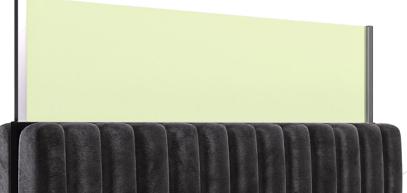

#### Perfect for:

- LOBBY AREAS
- WAITING AREAS
- CONFERENCE ROOM SEATING
- LOUNGE SEATING

Easy way to transition existing booth with new screens

Transform any booth to have dividing screens

Acrylic, glass, wood, metal, laminate