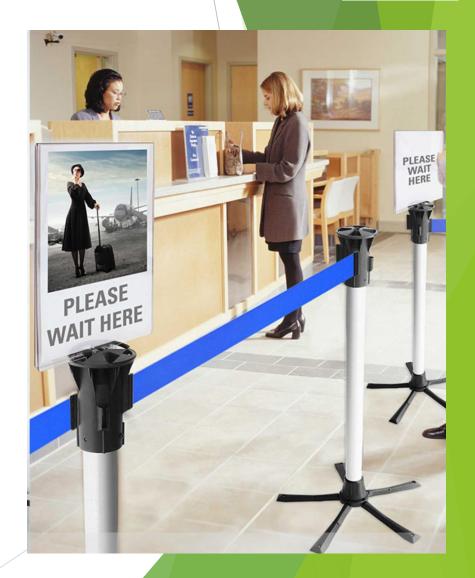

### Traffic Flow

- Three different solutions
- Four way attach and detach
- Four options for strap colors