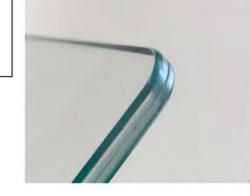

#### Trax Shield

- 19.7" or 29.5"High
- 23.6", 35.4", 47.2" Wide

3+3 Laminated Glass

Safety glass (EN-12600) No scattering of splinters in case of breakage.