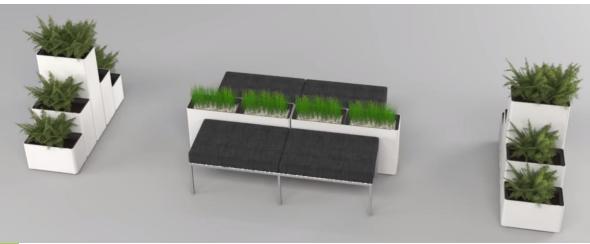

es available

### **Dividing space**



EGAN

V-series -Mobile

# iji psfurniture Pivot Screens



Elite model 7806 •Metal frame •Top panel clear acrylic •Bottom panel stained wood veneer Executive Model 7803 •Metal frame •Top panel clear acrylic •Bottom panel Laminate Essential Model 7800 •Metal frame •Top panel and bottom clear acrylic

### **Restaurants & Receptions**

### **Peace of Mind** without Feeling Confined



# iji psfurniture Pivot Screens







#### **Custom Applications**

**Options:** •All Acrylic Top Acrylic , Bottom laminate •Top Acrylic, Bottom wood •With casters •On glides

Athletic • Locker rooms **Country Club** • Locker rooms

## **Dividing Spaces**



Acoustic dividers - 180 degree pivot on the wing

WALS<sup>™</sup> and WALS-X<sup>™</sup>





#### Malva Screens



Kaskad Planters



#### Madison Screens



#### Parabon screens



### Space Dividers- Make a statement

#### **Madison Dividers**



Kaskad Planters





### Sensible Social Distancing Nova C Series





Green Furniture Concept



### Traffic Flow





- Three different solutions
- Four way attach and detach
- Four options for strap colors







### **Information Displays**

#### Communicate with style

- Freestanding units •
- Desk displays •





### **Transform Existing Areas**

### SANDLER



Brushed Aluminum Strap Strap can be easily attached and removed

### Velcro - STRAP

- Brushed Aluminum Panel
- Black Velcro strap 118" L

#### Perfect for:

- LOBBY AREAS
- WAITING AREAS
- CONFERENCE ROOM SEATING
- LOUNGE SEATING



Easy way to transition existing booth with new screens



Tr