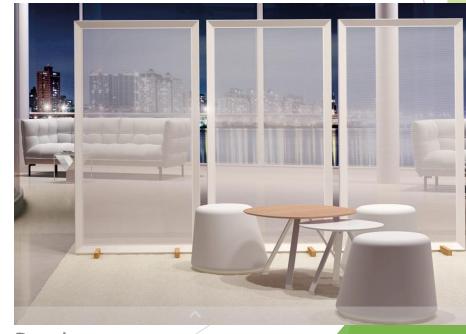

## **Dividing Spaces**

Acoustic dividers - 180 degree pivot on the wing

WALS<sup>™</sup> and WALS-X<sup>™</sup>