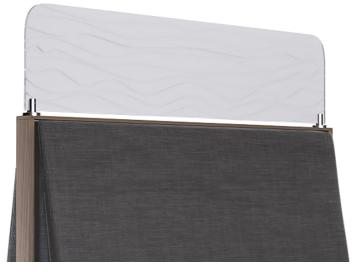

#### Perfect for:

- LOBBY AREAS
- WAITING AREAS
- CONFERENCE ROOM SEATING
- LOUNGE SEATING

Easy way to transition existing booth with new screens

Transform any booth to have dividing screens

Acrylic, glass, wood, metal, laminate