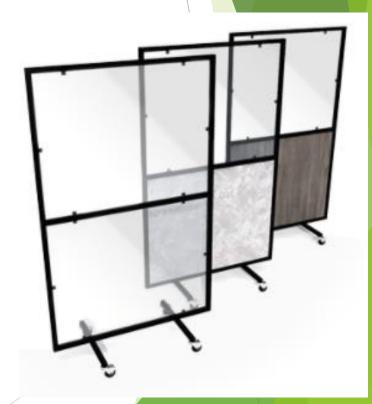

### Social Distancing Dividers

#### Range of standard sizes

Available in a range of standard sizes

Boxcore -Mobile

- Custom Graphic capabilities
- Glass
- White board
- Tack board
- Many sizes available