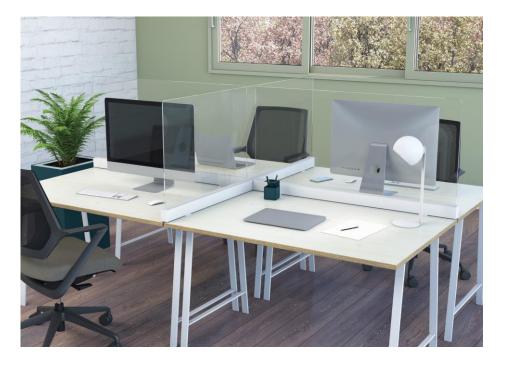

### Glasswrite & Fabric Table Dividers

- Custom capabilities
- Many different designs
- Many sizes available

### Social Distancing Dividers