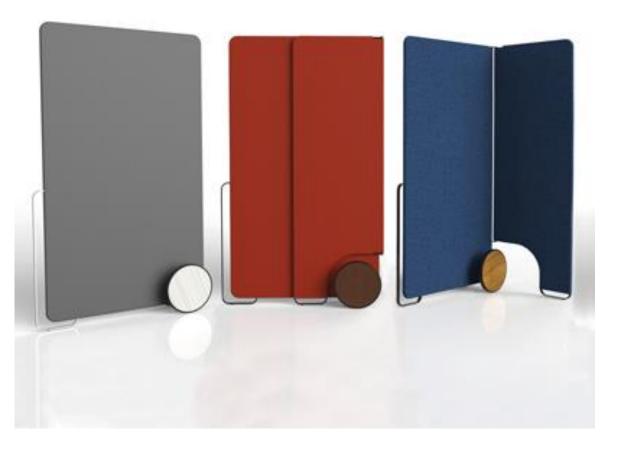

e of standard sizes





Boxcore -Mobile

- Custom Graphic capabilities
- Glass
- White board
- Tack board
- Many sizes available

### **Dividing space**



EGAN

V-series -Mobile

# iji psfurniture Pivot Screens



Elite model 7806 •Metal frame •Top panel clear acrylic •Bottom panel stained wood veneer Executive Model 7803 •Metal frame •Top panel clear acrylic •Bottom panel Laminate Essential Model 7800 •Metal frame •Top panel and bottom clear acrylic

### **Restaurants & Receptions**

### **Peace of Mind** without Feeling Confined



# iji psfurniture Pivot Screens







#### **Custom Applications**

**Options:** •All Acrylic Top Acrylic , Bottom laminate •Top Acrylic, Bottom wood •With casters •On glides

Athletic • Locker rooms **Country Club** • Locker rooms

## **Dividing Spaces**



Acoustic dividers - 180 degree pivot on the wing

WALS<sup>™</sup> and WALS-X<sup>™</sup>





#### Malva Screens



Kaskad Planters



#### Madison Screens



#### Parabon screens



### Space Dividers- Make a statement

#### **Madison Dividers**



Kaskad Planters





### Sensible Social Distancing Nova C Series





Green Furniture Concept



### Traffic Flow





- Three different solutions
- Four way attach and detach
- Four options for strap colors







### **Information Displays**

#### Communicate with style

- Freestanding units •
- Desk displays •





### **Transform Existing Areas**

### SANDLER



Brushed Aluminum Strap Strap can be easily attached and removed

### Velcro - STRAP

- Brushed Aluminum Panel
- Black Velcro strap 118" L

#### Perfect for:

- LOBBY AREAS
- WAI