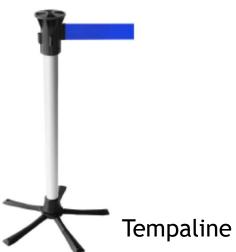

### Traffic Flow

- Three different solutions
- Four way attach and detach
- Four options for strap colors