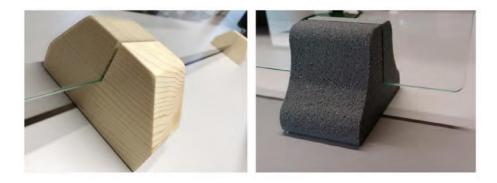

#### Freestanding

Supports available in natural wood and composite concrete effect. Other colors available on request