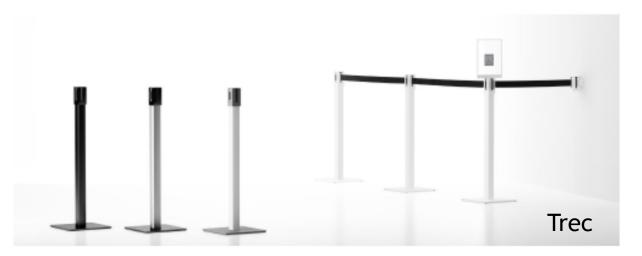

### Traffic Flow

- Three different solutions
- Four way attach and detach
- Four options for strap colors