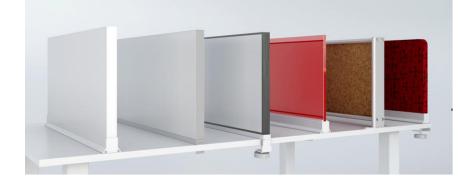

#### Trax Shield

- 19.7" or 29.5"High
- 23.6", 35.4", 47.2" Wide

3+3 Laminated Glass

Safety glass (EN-12600) No scattering of splinters in case of breakage.