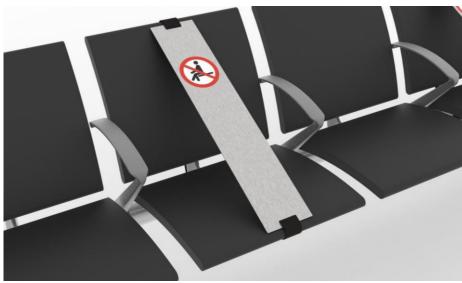

### SANDLER

Brushed Aluminum Strap Strap can be easily attached and removed

### Velcro - STRAP

- Brushed Aluminum Panel
- Black Velcro strap 118" L

#### Perfect for:

- LOBBY AREAS
- WAITING AREAS
- CONFERENCE ROOM SEATING
- LOUNGE SEATING

Easy way to transition existing booth with new screens

Transform any booth to have dividing screens

Acrylic, glass, wood, metal, laminate