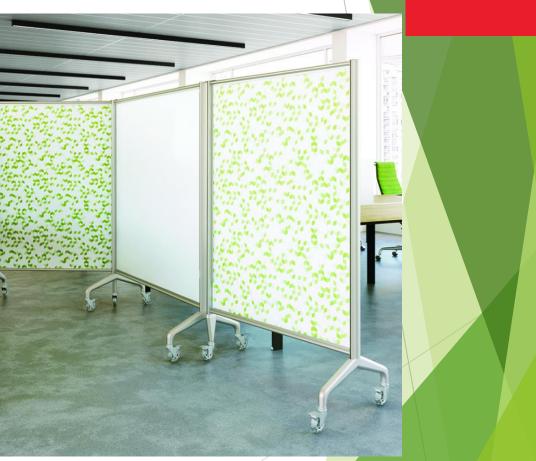

### Glasswrite & Fabric Table Dividers

- Custom capabilities
- Many different designs
- Many sizes available