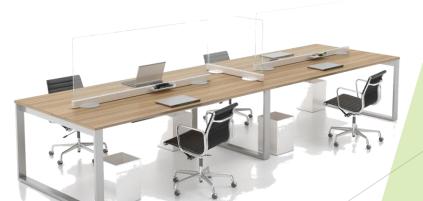

### Social Distancing Dividers

#### Range of standard sizes

Available in a range of standard sizes

Boxcore -Mobile

- Custom Graphic capabilities
- Glass
- White board
- Tack board
- Many sizes available