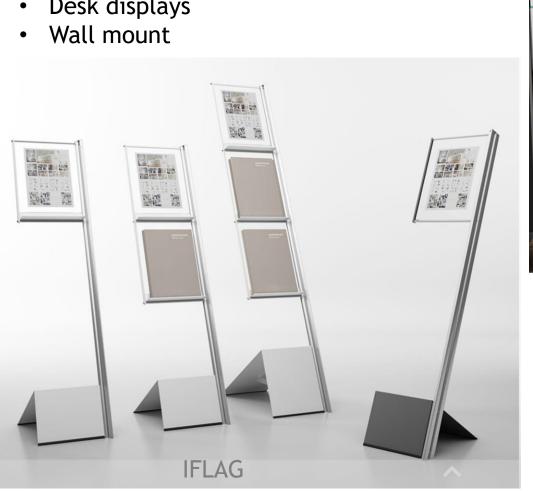

### **Information Displays**

#### Communicate with style

- Freestanding units •
- Desk displays •