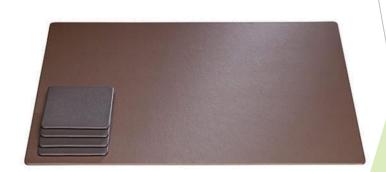

#### **REST**

- Two different sizes
- 16"x22" or 12"x18"
- Costers available also
- In vinyl and leather
- Emboss logo

Juno

- Anti-microbial finish
- Thermofoil wrap options
- Full collection of products
- Many sizes
- Bariatric sizes
- Quick ship