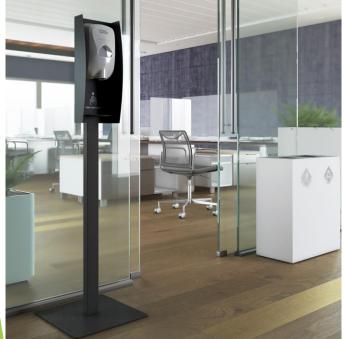

#### **Touchless Hand Sanitizer**

Simple, clean lines & refined design

- Made in USA
- Custom silkscreen logos available
- 3 finishes Black, white, Silver
- durable painted steel easy to clean
- Sanitizer dispenser not included