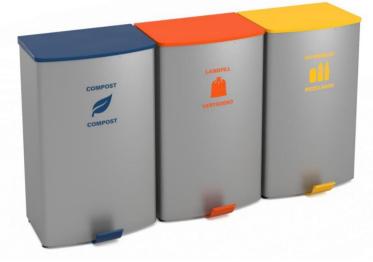

infecting



#### **Touchless Hand Sanitizer**

Simple, clean lines & refined design



- Made in USA
- Custom silkscreen logos available
- 3 finishes Black, white, Silver
- durable painted steel easy to clean
- Sanitizer dispenser not included







# iii psfurniture Acton







- Easy to clean
- 12 shell colors
- Family of product



Acton Caster Base Chair and Stool



Sculptured armrest attachment is available for enhanced comfort.



Armless version allows for increased mobility and easier access.



Stacker chairs can be ganged together with an optional welded clip connector.



## Seating - Smooth surfaces







Nima











### Return to Work - person work tools





- Personal work storage
- metal easy to clean
- Lockable
- mobile







#### Touchless Trash & Recycle Bins



Trada Touchless trash with foot pedal





















#### Return to Work - Accessories

**Anti-microbrial Products** 

Easy to clean and Maintain





Finish satin nickel





#### **REST**

- Two different sizes
- 16"x22" or 12"x18"
- Costers available also
- In vinyl and leather
- Emboss logo







Juno



- Anti-microbial finish
- Thermofoil wrap options
- Full collection of products
- Many sizes
- Bariatric sizes
- Quick ship



# FALCON





- Flip top
- Folding
- Lift

https://www.falconproducts.com/product
s/tables?collections%5B%5D=Ascent











**ASCENT** 





#### What we see in the new Work Place

- Collaborative spaces will take a greater share in the office space - because of more remote working
- Visitors will be confined to common areas

• Common areas will hav