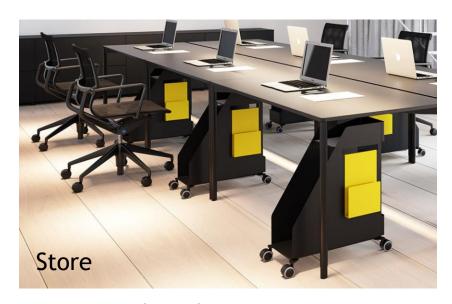

### Return to Work - person work tools

- Personal work storage
- metal easy to clean
- Lockable
- mobile