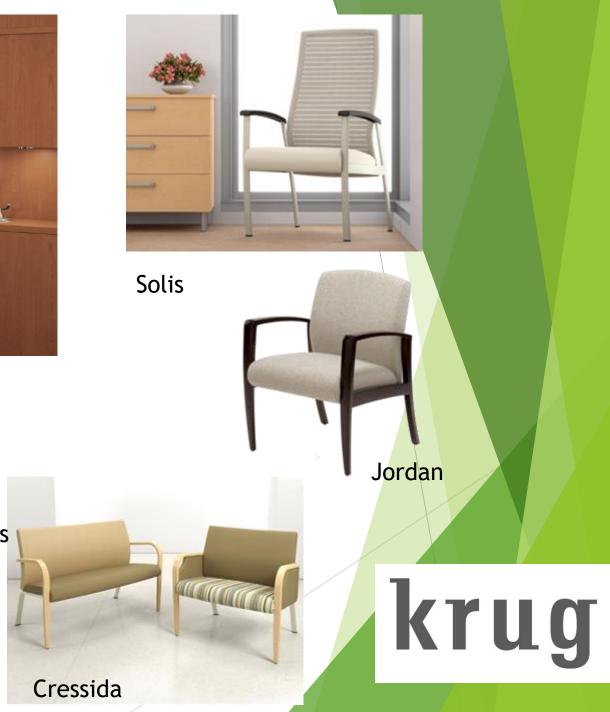

Armless version allows for increased mobility and easier access.



Stacker chairs can be ganged together with an optional welded clip connector.



## Seating - Smooth surfaces







Nima











### Return to Work - person work tools





- Personal work storage
- metal easy to clean
- Lockable
- mobile







#### Touchless Trash & Recycle Bins



Trada Touchless trash with foot pedal





















#### Return to Work - Accessories

**Anti-microbrial Products** 

Easy to clean and Maintain





Finish satin nickel





#### **REST**

- Two different sizes
- 16"x22" or 12"x18"
- Costers available also
- In vinyl and leather
- Emboss logo







Juno



- Anti-microbial finish
- Thermofoil wrap options
- Full collection of products
- Many sizes
- Bariatric sizes
- Quick ship



# FALCON





- Flip top
- Folding
- Lift

https://www.falconproducts.com/product
s/tables?collections%5B%5D=Ascent











**ASCENT** 





#### What we see in the new Work Place

- Collaborative spaces will take a greater share in the office space - because of more remote working
- Visitors will be confined to common areas

• Common areas will have hygiene stations, and







# Thank you so much for listening

For more information please contact your sales Rep

Email: jessica@hampton-products.com

jonathan@hampton-products.com

ed@hampton-products.com

Website <a href="http://www.hampton-products.com/">http://www.hampton-products.com/</a>

YouTube Channel:

https://www.youtube.com/channel/UCDLNWJV8pYS9ySS6bQoCHAg