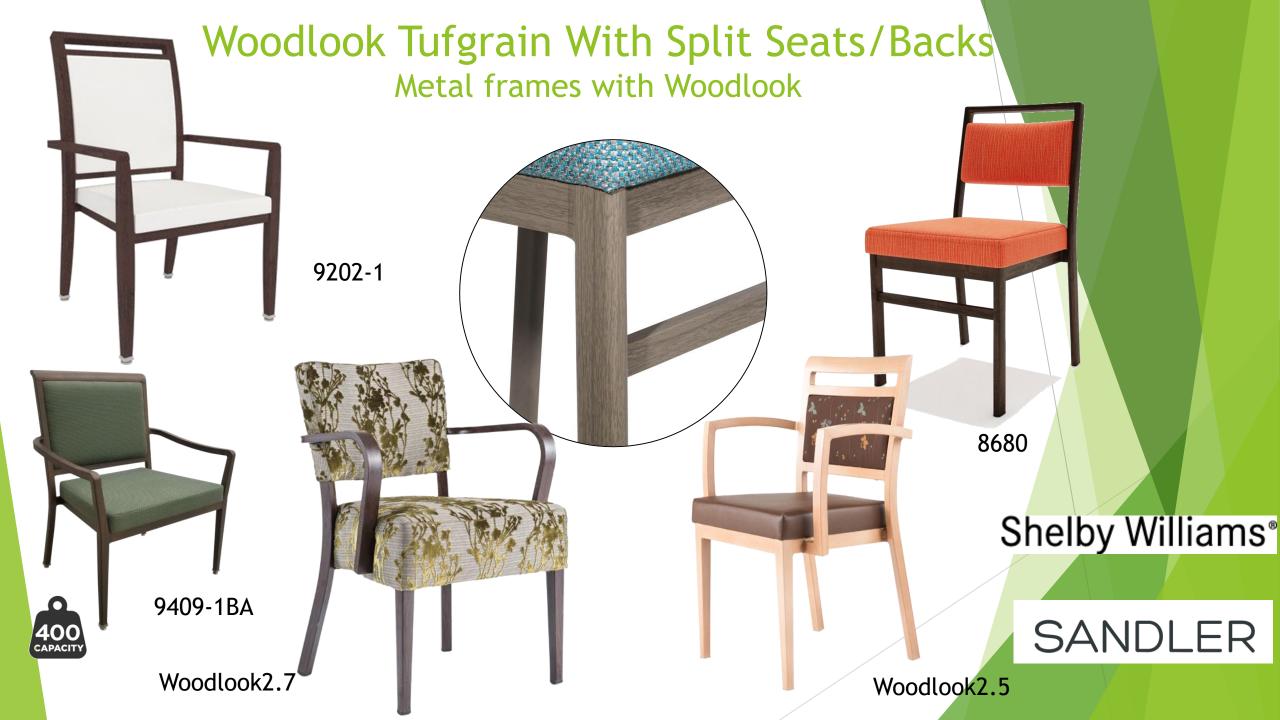

SANDLER

Shelby Williams®

THONET

# Return to Work With Our Solutions

Cleaning & Disinfecting



#### **Touchless Hand Sanitizer**

Simple, clean lines & refined design



- Made in USA
- Custom silkscreen logos available
- 3 finishes Black, white, Silver
- durable painted steel easy to clean
- Sanitizer dispenser not included







# iii psfurniture Acton







- Easy to clean
- 12 shell colors
- Family of product



Acton Caster Base Chair and Stool



Sculptured armrest attachment is available for enhanced comfort.



Armless version allows for increased mobility and easier access.



Stacker chairs can be ganged together with an optional welded clip connector.



## Seating - Smooth surfaces







Nima











### Return to Work - person work tools





- Personal work storage
- metal easy to clean
- Lockable
- mobile







#### Touchless Trash & Recycle Bins



Trada Touchless trash with foot pedal





















#### Return to Work - Accessories

**Anti-microbrial Products** 

Easy to clean and Maintain





Finish satin nickel





#### **REST**

- Two different sizes
- 16"x22" or 12"x18"
- Coster