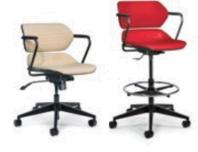

# iii psfurniture Acton

- Easy to clean
- 12 shell colors
- Family of product

Acton Caster Base Chair and Stool

Sculptured armrest attachment is available for enhanced comfort.

Armless version allows for increased mobility and easier access.