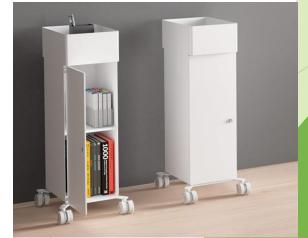

### Return to Work - person work tools

- Personal work storage
- metal easy to clean
- Lockable
- mobile