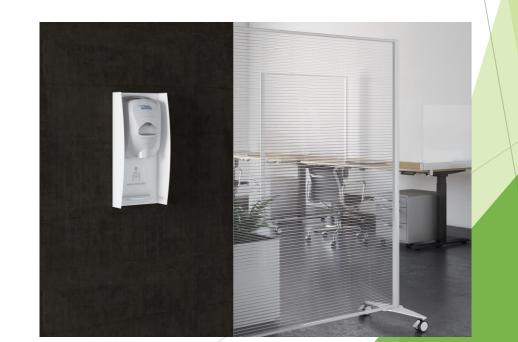

#### **Touchless Hand Sanitizer**

Simple, clean lines & refined design

- Made in USA
- Custom silkscreen logos available
- 3 finishes Black, white, Silver
- durable painted steel easy to clean
- Sanitizer dispenser not included