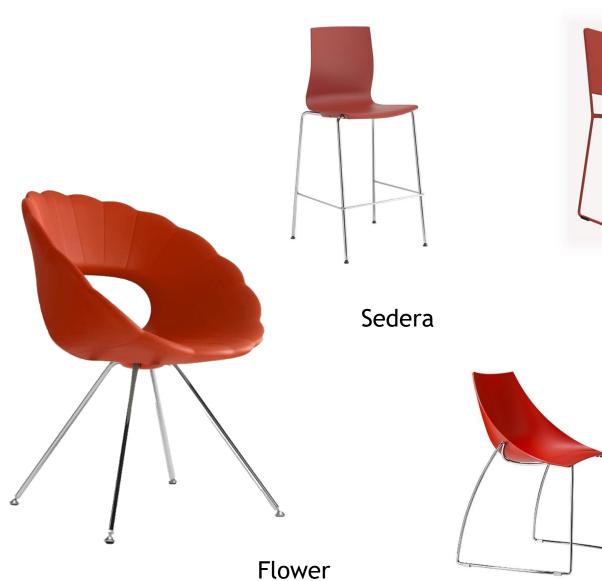

SANDLER

Shelby Williams®

THONET

# Return to Work With Our Solutions

Cleaning & Disinfecting



#### **Touchless Hand Sanitizer**

Simple, clean lines & refined design



- Made in USA
- Custom silkscreen logos available
- 3 finishes Black, white, Silver
- durable painted steel easy to clean
- Sanitizer dispenser not included







# iii psfurniture Acton







- Easy to clean
- 12 shell colors
- Family of product



Acton Caster Base Chair and Stool



Sculptured armrest attachment is available for enhanced comfort.



Armless version allows for increased mobility and easier access.



Stacker chairs can be ganged together with an optional welded clip connector.



## Seating - Smooth surfaces







Nima











### Return to Work - person work tools





- Personal work storage
- metal easy to clean
- Lockable
- mobile







#### Touchless Trash & Recycle Bins



Trada Touchless trash with foot pedal





















#### Return to Work - Accessories

**Anti-microbrial Products** 

Easy to clean and Maintain





Finish satin nickel





#### **REST**

- Two different sizes
- 16"x22" or 12"x18"
- Costers available also
- In vinyl and leather
- Emboss logo







Juno



- Anti-microbial finish
- Thermofoil wrap options
- Full collection of products
- Many sizes
- Bariatric sizes
- Quick ship



# FALCON





- Flip top
- Folding
- Lift

https://www.falconproducts.com/product
s/tables?collections%5B%5D=Ascent











**ASCENT** 





#### What we see in the new Work P