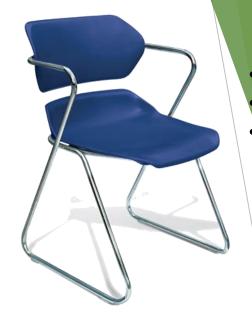

# iii psfurniture Acton

- Easy to clean
- 12 shell colors
- Family of product

Acton Caster Base Chair and Stool

Sculptured armrest attachment is available for enhanced comfort.

Armless version allows for increased mobility and easier access.