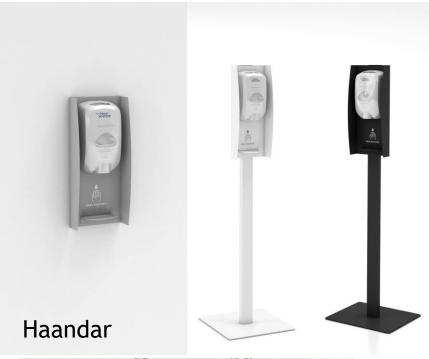

#### **Touchless Hand Sanitizer**

Simple, clean lines & refined design

- Made in USA
- Custom silkscreen logos available
- 3 finishes Black, white, Silver
- durable painted steel easy to clean
- Sanitizer dispenser not included